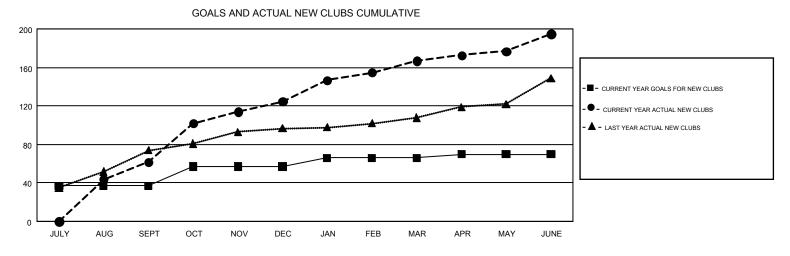

## GMT CA 6

| Clubs         |               |             |               | Members               |                                                                |                                                              |                                                    |  |
|---------------|---------------|-------------|---------------|-----------------------|----------------------------------------------------------------|--------------------------------------------------------------|----------------------------------------------------|--|
|               | RESULTS FOR   | R 2016-2017 |               | RESULTS FOR 2016-2017 |                                                                |                                                              |                                                    |  |
| QUARTER       | NEW CLUB GOAL | NEW CLUBS   | DROPPED CLUBS | QUARTER               | NEW MEMBER GROWTH<br>NET GOAL (not reinstated<br>or transfers) | NEW MEMBER<br>GROWTH ACTUAL (not<br>reinstated or transfers) | DROPPED<br>MEMBERS ACTUAL<br>(including transfers) |  |
| JULY/AUG/SEPT | 37            | 62          | 1             | JULY/AUG/SEPT         | 1,587                                                          | 2,593                                                        | 664                                                |  |
| OCT/NOV/DEC   | 20            | 63          | 3             | OCT/NOV/DEC           | 617                                                            | 2,620                                                        | 700                                                |  |
| JAN/FEB/MAR   | 9             | 42          | 2             | JAN/FEB/MAR           | 365                                                            | 1,825                                                        | 495                                                |  |
| APR/MAY/JUNE  | 4             | 28          | 14            | APR/MAY/JUNE          | -423                                                           | 2,246                                                        | 1,354                                              |  |