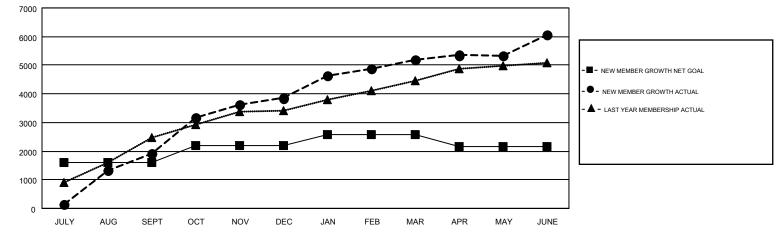

## GMT CA 6

| Clubs         |               |             |               | Members               |                                                                |                                                              |                                                    |  |
|---------------|---------------|-------------|---------------|-----------------------|----------------------------------------------------------------|--------------------------------------------------------------|----------------------------------------------------|--|
|               | RESULTS FOR   | R 2016-2017 |               | RESULTS FOR 2016-2017 |                                                                |                                                              |                                                    |  |
| QUARTER       | NEW CLUB GOAL | NEW CLUBS   | DROPPED CLUBS | QUARTER               | NEW MEMBER GROWTH<br>NET GOAL (not reinstated<br>or transfers) | NEW MEMBER<br>GROWTH ACTUAL (not<br>reinstated or transfers) | DROPPED<br>MEMBERS ACTUAL<br>(including transfers) |  |
| JULY/AUG/SEPT | 37            | 62          | 1             | JULY/AUG/SEPT         | 1,587                                                          | 2,593                                                        | 664                                                |  |
| OCT/NOV/DEC   | 20            | 63          | 3             | OCT/NOV/DEC           | 617                                                            | 2,620                                                        | 700                                                |  |
| JAN/FEB/MAR   | 9             | 42          | 2             | JAN/FEB/MAR           | 365                                                            | 1,825                                                        | 495                                                |  |
| APR/MAY/JUNE  | 4             | 28          | 14            | APR/MAY/JUNE          | -423                                                           | 2,246                                                        | 1,354                                              |  |